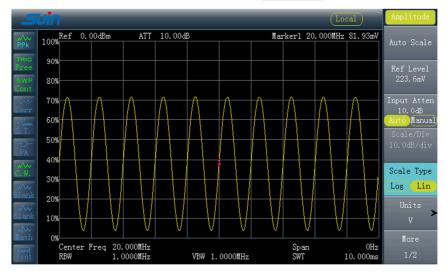

Continue to set AM parameter such as speaker on/off, volume, DemodTime through operation sequence:

 $[Demod] \longrightarrow Demod off \longrightarrow AM \longrightarrow DemodSetup$ 

Change scale type to Line type through **[**AMPT**]** — Scale Type as below picture shown: