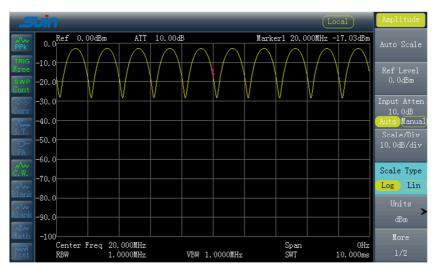

## AM demodulation

1. Set central frequency to carrier frequency of modulated signal.

2. Then press 【Demod 】 → Demod off → AM → SPAN 】 → Zero Span

Then waveform (logarithmic type) of demodulated AM signal will be shown like below shown